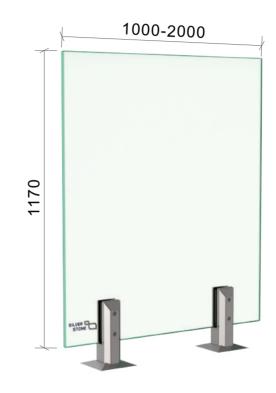

|   |                              |                                                                      | F1170                                                                                                                                                                                                                              |                                                                     |
|---|------------------------------|----------------------------------------------------------------------|------------------------------------------------------------------------------------------------------------------------------------------------------------------------------------------------------------------------------------|---------------------------------------------------------------------|
|   |                              |                                                                      |                                                                                                                                                                                                                                    |                                                                     |
|   |                              |                                                                      |                                                                                                                                                                                                                                    |                                                                     |
|   |                              |                                                                      | NOTEO                                                                                                                                                                                                                              |                                                                     |
|   | MATERIAL:                    | CATALOGUE AND DESCRIPTION:                                           | NOTES:                                                                                                                                                                                                                             | SILVER STONE HARDWARE PTYLID                                        |
| 1 | 12mm Frosted Toughened Glass | > Glass Products                                                     | This drawing and or specification is the property of Silver Stone Hardware<br>Pty Ltd - and must be returned to them on request. Unauthorised use may<br>result in Legal Action. Its contents must not be made public, nor copied, | 00 02 Dijani otioti, i adototi, i 01 22 i i                         |
|   |                              | <ul> <li>&gt; Pool Fence Glass</li> <li>&gt; F1170 Series</li> </ul> |                                                                                                                                                                                                                                    | T: (02) 9792 2955 M: 0452 526 680<br>www.silverstonehardware.com.au |
|   |                              |                                                                      | nor used directly or indirectly in any way.                                                                                                                                                                                        | sales@silverstonehardware.com.au                                    |