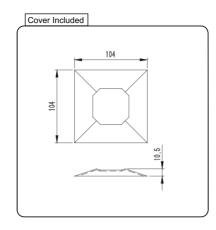

### PREMIUM GLASS & HARDWARE

| Product Info. |        |
|---------------|--------|
| Finish        | Code   |
| Polish        | FS-SCM |
| Satin         | FS-SCS |
| Texture Black | FS-SCB |
| NC.Polish     | X1-SCM |
| NC.Satin      | X1-SCS |
| NC.Matt Black | X1-SCB |
| NC.White      | X1-SCW |





# Front View





Drawing ID

FS-SCX

# MATERIAL:

## Duplex 2205 Stainless Steel

# CATALOGUE AND DESCRIPTION:

- > Glass Fixing System
- > Heavy Duty Square Friction Core Drill Spigot
- > Suitable for 12mm Glass

# NOTES:

This drawing and or specification is the property of Silver Stone Hardware Pty Ltd - and must be returned to them on request. Unauthorised use may result in Legal Action. Its contents must not be made public, nor copied, nor used directly or indirectly in any way.

# SILVER STONE HARDWARE PTYLID

56-62 Bryant Street, Padstow, NSW 2211 T: (02) 9792 2955 M: 0452 526 680 www.silverstonehardware.com.au sales@silverstonehardware.com.au