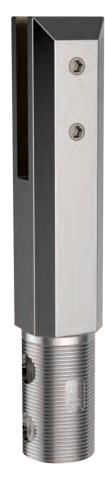

# CATALOGUE AND DESCRIPTION:

- > Glass Fixing System
- > Heavy Duty Square Friction Core Drill Spigot
- > Suitable for 12mm Glass