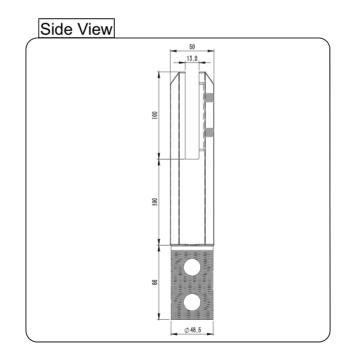

### PREMIUM GLASS & HARDWARE

| Product Info. |        |
|---------------|--------|
| Finish        | Code   |
| Polish        | FS-SCM |
| Satin         | FS-SCS |
| Texture Black | FS-SCB |
| NC.Polish     | X1-SCM |
| NC.Satin      | X1-SCS |
| NC.Matt Black | X1-SCB |
| NC.White      | X1-SCW |





# Front View





Drawing ID

FS-SCX

# MATERIAL:

## Duplex 2205 Stainless Steel

# CATALOGUE AND DESCRIPTION:

- > Glass Fixing System
- > Heavy Duty Square Friction Core Drill Spigot
- > Suitable for 12mm Glass

# NOTES:

This drawing and or specification is the property of Silver Stone Hardware Pty Ltd - and must be returned to them on request. Unauthorised use may result in Legal Action. Its contents must not be made public, nor copied, nor used directly or indirectly in any way.

# SILVER STONE HARDWARE PTYLID

56-62 Bryant Street, Padstow, NSW 2211 T: (02) 9792 2955 M: 0452 526 680 www.silverstonehardware.com.au sales@silverstonehardware.com.au