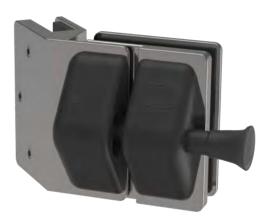

PREMIUM GLASS & HARDWARE

| Product Info. |            |  |
|---------------|------------|--|
| Finish        | Code       |  |
| Polish        | PGL-135EM  |  |
| Satin         | PGL-135ES  |  |
| Texture Black | PGL-135EB  |  |
| White         | PGL-135EW  |  |
| Brush Brass   | PGL-135EBB |  |
| Monument      | PGL-135EMG |  |