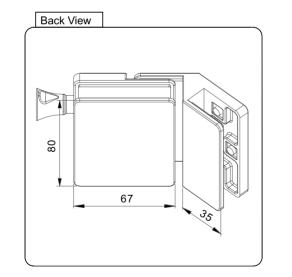

PREMIUM GLASS & HARDWARE











| Product Info. |            |  |
|---------------|------------|--|
| Finish        | Code       |  |
| Polish        | PGL-135EM  |  |
| Satin         | PGL-135ES  |  |
| Texture Black | PGL-135EB  |  |
| White         | PGL-135EW  |  |
| Brush Brass   | PGL-135EBB |  |
| Monument      | PGL-135EMG |  |

| MATERIAL:                   | CATALOGUE AND DESCRIPTION:                                       | NOTES:                                                                                                                                                                                                                                                                            | SILVER STONE HARDWARE PTYLID |
|-----------------------------|----------------------------------------------------