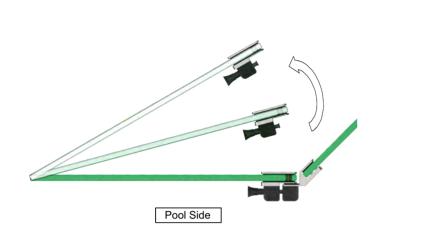

PREMIUM GLASS & HARDWARE











| Product Info. |            |  |
|---------------|------------|--|
| Finish        | Code       |  |
| Polish        | PGL-135EM  |  |
| Satin         | PGL-135ES  |  |
| Texture Black | PGL-135EB  |  |
| White         | PGL-135EW  |  |
| Brush Brass   | PGL-135EBB |  |
| Monument      | PGL-135EMG |  |

| MATERIAL:                   | CATALOGUE AND DESCRIPTION:                                       | NOTES:                                                                                                                                                                                                                                                                            | SILVER STONE HARDWARE PTYLID |
|-----------------------------|----------------------------------------------