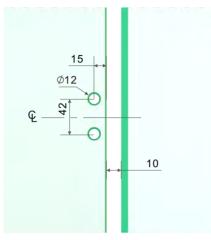

PREMIUM GLASS & HARDWARE











| Product Info. |            |  |
|---------------|------------|--|
| Finish        | Code       |  |
| Polish        | PGL-135EM  |  |
| Satin         | PGL-135ES  |  |
| Texture Black | PGL-135EB  |  |
| White         | PGL-135EW  |  |
| Brush Brass   | PGL-135EBB |  |
| Monument      | PGL-135EMG |  |

| MATERIAL:                   | CATALOGUE AND DESCRIPTION:                                       | NOTES:                                                                                                                                                                                                                                                                            | SILVER STONE HARDWARE PTYLID |
|-----------------------------|------------------------------------------------