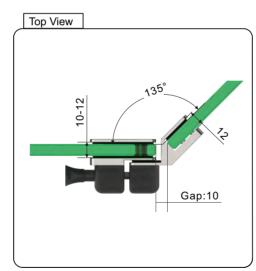

PREMIUM GLASS & HARDWARE

| Product Info. |            |  |
|---------------|------------|--|
| Finish        | Code       |  |
| Polish        | PGL-135EM  |  |
| Satin         | PGL-135ES  |  |
| Texture Black | PGL-135EB  |  |
| White         | PGL-135EW  |  |
| Brush Brass   | PGL-135EBB |  |
| Monument      | PGL-135EMG |  |