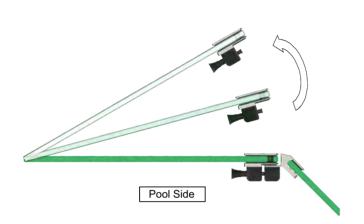

PREMIUM GLASS & HARDWARE











| Product Info. |            |
|---------------|------------|
| Finish        | Code       |
| Polish        | PGL-135iM  |
| Satin         | PGL-135iS  |
| Texture Black | PGL-135iB  |
| White         | PGL-135iW  |
| Brush Brass   | PGL-135iBB |
| Monument      | PGL-135iMG |

## MATERIAL:

Duplex 2205 Stainless Steel

## CATALOGUE AND DESCRIPTION:

- > Pool Gate Hardware
- > Glass Gate Latch

## NOTES:

This drawing and or specification is the property of Silver Stone Hardware Pty Ltd - and must be returned to them on request. Unauthorised use may result in Legal Action. Its contents must not be made public, nor copied, nor used directly or indirectly in any way.

## SILVER STONE HARDWARE PTYLID

56-62 Bryant Street, Padstow, NSW 2211 T: (02) 9792 2955 M: 0452 526 680 www.silv