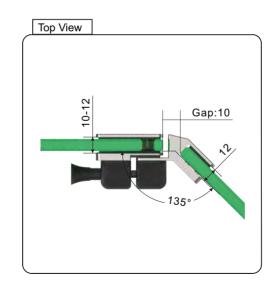

PREMIUM GLASS & HARDWARE











| Product Info. |            |
|---------------|------------|
| Finish        | Code       |
| Polish        | PGL-135iM  |
| Satin         | PGL-135iS  |
| Texture Black | PGL-135iB  |
| White         | PGL-135iW  |
| Brush Brass   | PGL-135iBB |
| Monument      | PGL-135iMG |

## MATERIAL:

Duplex 2205 Stainless Steel

## CATALOGUE AND DESCRIPTION:

- > Pool Gate Hardware
- > Glass Gate Latch

## NOTES:

This drawing and or specification is the property of Silver Stone Hardware Pty Ltd - and must be returned to them on request. Unauthorised use may result in Legal Action. Its contents must not be made public, nor copied, nor used directly or indirectly in any way.

## SILVER STONE HARDWARE PTYLID

56-62 Bryant Street, Padstow, NSW 2211 T: (02) 9792 2955 M: 0452 526 680 www.silverstoneh