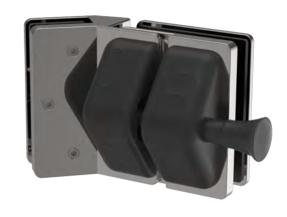

PREMIUM GLASS & HARDWARE

| Product Info. |            |
|---------------|------------|
| Finish        | Code       |
| Polish        | PGL-135iM  |
| Satin         | PGL-135iS  |
| Texture Black | PGL-135iB  |
| White         | PGL-135iW  |
| Brush Brass   | PGL-135iBB |
| Monument      | PGL-135iMG |

## MATERIAL:

Duplex 2205 Stainless Steel

## CATALOGUE AND DESCRIPTION:

- > Pool Gate Hardware
- > Glass Gate Latch