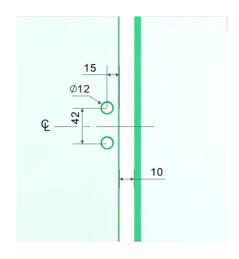

PREMIUM GLASS & HARDWARE











| Product Info. |            |
|---------------|------------|
| Finish        | Code       |
| Polish        | PGL-135iM  |
| Satin         | PGL-135iS  |
| Texture Black | PGL-135iB  |
| White         | PGL-135iW  |
| Brush Brass   | PGL-135iBB |
| Monument      | PGL-135iMG |

## MATERIAL:

Duplex 2205 Stainless Steel

## CATALOGUE AND DESCRIPTION:

- > Pool Gate Hardware
- > Glass Gate Latch

## NOTES:

This drawing and or specification is the property of Silver Stone Hardware Pty Ltd - and must be returned to them on request. Unauthorised use may result in Legal Action. Its contents must not be made public, nor copied, nor used directly or indirectly in any way.

## SILVER STONE HARDWARE PTYLID

56-62 Bryant Street, Padstow, NSW 2211 T: (02) 9792 2955 M: 0452 526 680 www.silver