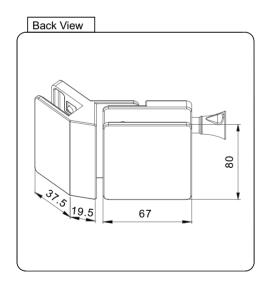

PREMIUM GLASS & HARDWARE

| Product Info. |            |
|---------------|------------|
| Finish        | Code       |
| Polish        | PGL-135iM  |
| Satin         | PGL-135iS  |
| Texture Black | PGL-135iB  |
| White         | PGL-135iW  |
| Brush Brass   | PGL-135iBB |
| Monument      | PGL-135iMG |

## MATERIAL:

Duplex 2205 Stainless Steel

## CATALOGUE AND DESCRIPTION:

- > Pool Gate Hardware
- > Glass Gate Latch