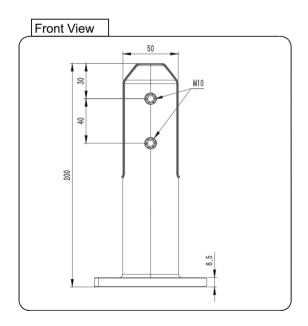

## CATALOGUE AND DESCRIPTION:

- > Glass Fixing System
- > Extension Round Friction Deck Mount Spigot
- > Suitable for 12mm Glass