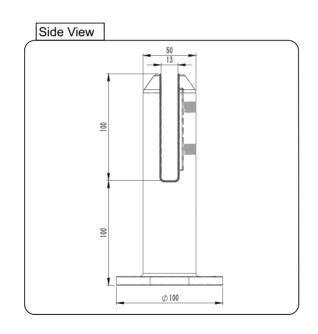

Drawing ID FS-RDLX

PREMIUM GLASS & HARDWARE

| Product Info. |         |
|---------------|---------|
| Finish        | Code    |
| Polish        | FS-RDLM |
| Satin         | FS-RDLS |
| Texture Black | FS-RDLB |

## MATERIAL:

Duplex 2205 Stainless Steel

## CATALOGUE AND DESCRIPTION:

- > Glass Fixing System
- > Extension Round Friction Deck Mount Spigot
- > Suitable for 12mm Glass