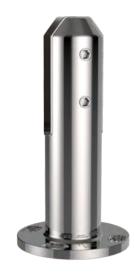

## CATALOGUE AND DESCRIPTION:

- > Glass Fixing System
- > Extension Round Friction Deck Mount Spigot
- > Suitable for 12mm Glass