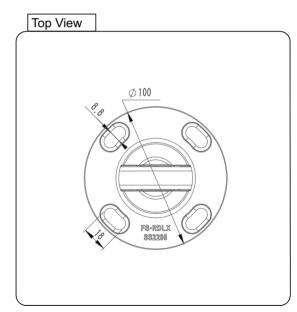

Drawing ID FS-RDLX

PREMIUM GLASS & HARDWARE

| Product Info. |         |
|---------------|---------|
| Finish        | Code    |
| Polish        | FS-RDLM |
| Satin         | FS-RDLS |
| Texture Black | FS-RDLB |

## MATERIAL:

Duplex 2205 Stainless Steel

## CATALOGUE AND DESCRIPTION:

- > Glass Fixing System
- > Extension Round Friction Deck Mount Spigot
- > Suitable for 12mm Glass