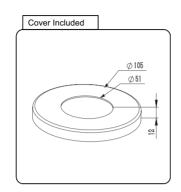

## CATALOGUE AND DESCRIPTION:

- > Glass Fixing System
- > Extension Round Friction Deck Mount Spigot
- > Suitable for 12mm Glass