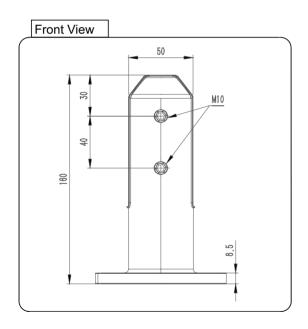

## CATALOGUE AND DESCRIPTION:

- > Glass Fixing System
- > Round Friction Deck Mount Spigot
- > Suitable for 12mm Glass