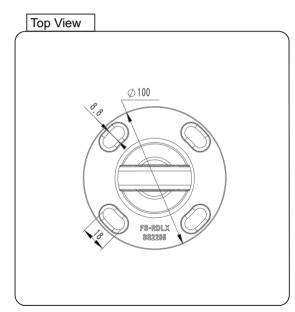

## CATALOGUE AND DESCRIPTION:

- > Glass Fixing System
- > Round Friction Deck Mount Spigot
- > Suitable for 12mm Glass