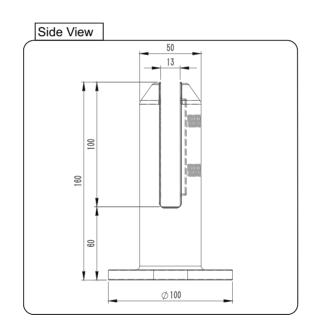

## CATALOGUE AND DESCRIPTION:

- > Glass Fixing System
- > Round Friction Deck Mount Spigot
- > Suitable for 12mm Glass