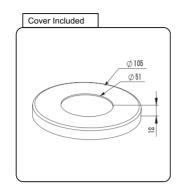

## CATALOGUE AND DESCRIPTION:

- > Glass Fixing System
- > Round Friction Deck Mount Spigot
- > Suitable for 12mm Glass