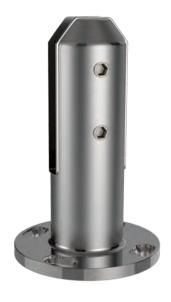

## CATALOGUE AND DESCRIPTION:

- > Glass Fixing System
- > Round Friction Deck Mount Spigot
- > Suitable for 12mm Glass