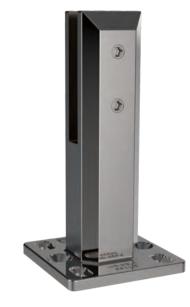

## CATALOGUE AND DESCRIPTION:

- > Glass Fixing System
- > Heavy Duty Extension Square Friction Core Drill Spigot
- > Suitable for 12mm Glass