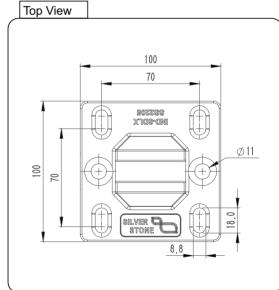

## CATALOGUE AND DESCRIPTION:

- > Glass Fixing System
- > Heavy Duty Extension Square Friction Core Drill Spigot
- > Suitable for 12mm Glass