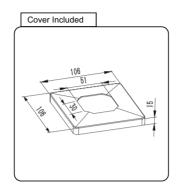

Drawing ID FS-SDLX

PREMIUM GLASS & HARDWARE

| Product Info. |         |
|---------------|---------|
| Finish        | Code    |
| Polish        | FS-SDLM |
| Satin         | FS-SDLS |
| Texture Black | FS-SDLB |
| NC.Polish     | X1-SDLM |
| NC.Satin      | X1-SDLS |
| NC.Matt Black | X1-SDLB |
| NC.White      | X1-SDLW |