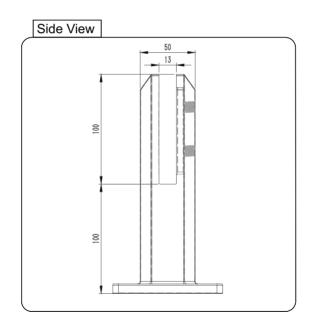

## CATALOGUE AND DESCRIPTION:

- > Glass Fixing System
- > Heavy Duty Extension Square Friction Core Drill Spigot
- > Suitable for 12mm Glass