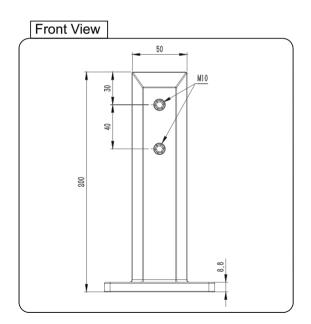

## CATALOGUE AND DESCRIPTION:

- > Glass Fixing System
- > Heavy Duty Extension Square Friction Core Drill Spigot
- > Suitable for 12mm Glass