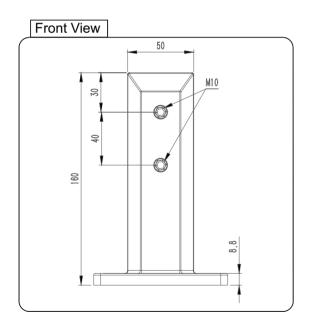

### CATALOGUE AND DESCRIPTION:

- > Glass Fixing System
- > Heavy Duty Friction Square Deck Mount Spigot
- > Suitable for 12mm Glass