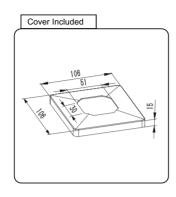

### CATALOGUE AND DESCRIPTION:

- > Glass Fixing System
- > Heavy Duty Friction Square Deck Mount Spigot
- > Suitable for 12mm Glass