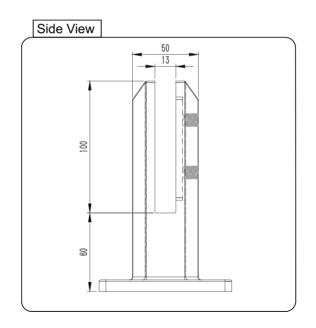

### CATALOGUE AND DESCRIPTION:

- > Glass Fixing System
- > Heavy Duty Friction Square Deck Mount Spigot
- > Suitable for 12mm Glass