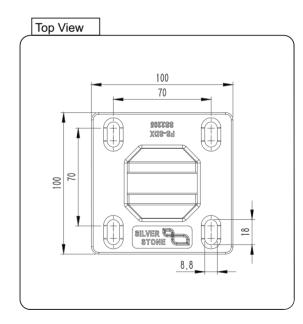

Drawing ID FS-SDX

PREMIUM GLASS & HARDWARE

| Product Info. |        |
|---------------|--------|
| Finish        | Code   |
| Polish        | FS-SDM |
| Satin         | FS-SDS |
| Texture Black | FS-SDB |
| NC.Polish     | X1-SDM |
| NC.Satin      | X1-SDS |
| NC.Matt Black | X1-SDB |
| NC.White      | X1-SDW |

### CATALOGUE AND DESCRIPTION:

- > Glass Fixing System
- > Heavy Duty Friction Square Deck Mount Spigot
- > Suitable for 12mm Glass