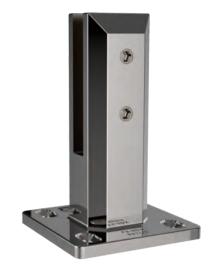

### CATALOGUE AND DESCRIPTION:

- > Glass Fixing System
- > Heavy Duty Friction Square Deck Mount Spigot
- > Suitable for 12mm Glass