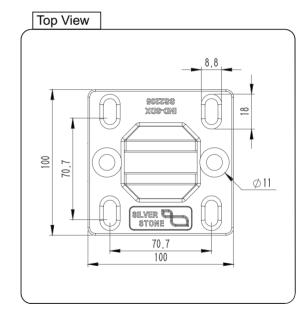

Drawing ID
IND-SDX

PREMIUM GLASS & HARDWARE

| Product Info. |          |
|---------------|----------|
| Finish        | Code     |
| Polish        | IND-SDM  |
| Satin         | IND-SDS  |
| Texture Black | IND-SDB  |
| White         | IND-SDW  |
| Brush Brass   | IND-SDBB |
| Monument      | IND-SDMG |

## CATALOGUE AND DESCRIPTION:

- > Glass Fixing System
- > Friction Square Deck Mount Spigot
- > Suitable for 12mm Glass