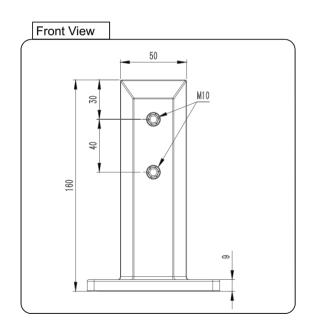

## CATALOGUE AND DESCRIPTION:

- > Glass Fixing System
- > Friction Square Deck Mount Spigot
- > Suitable for 12mm Glass