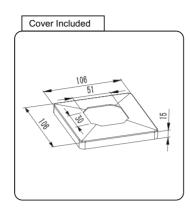

## CATALOGUE AND DESCRIPTION:

- > Glass Fixing System
- > Friction Square Deck Mount Spigot
- > Suitable for 12mm Glass