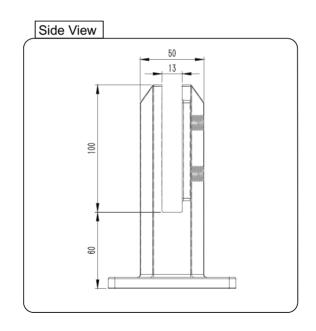

## CATALOGUE AND DESCRIPTION:

- > Glass Fixing System
- > Friction Square Deck Mount Spigot
- > Suitable for 12mm Glass