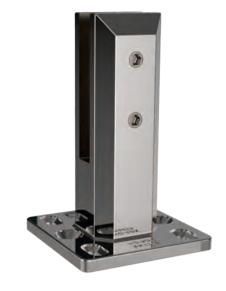

## MATERIAL:

Duplex 2205 Stainless Steel

## CATALOGUE AND DESCRIPTION:

- > Glass Fixing System
- > Friction Square Deck Mount Spigot
- > Suitable for 12mm Glass